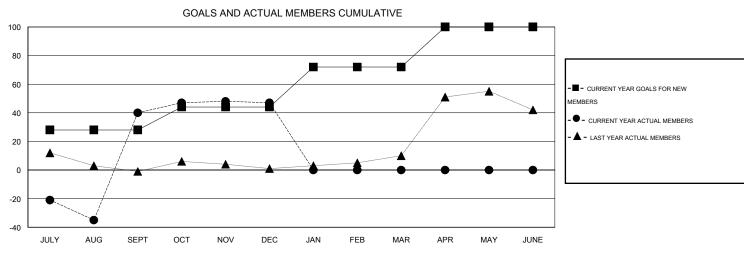

## **LOCATION ARIZONA**

 $\mathsf{GMT}\;\mathsf{CA}\;1$ 

|               |                  | Clubs            |                  |                  | Members               |                    |                                     |                    |                  |  |
|---------------|------------------|------------------|------------------|------------------|-----------------------|--------------------|-------------------------------------|--------------------|------------------|--|
|               | RESU             | TS FOR 2014-2015 | i                |                  | RESULTS FOR 2014-2015 |                    |                                     |                    |                  |  |
| QUARTER       | NEW CLUB<br>GOAL | NEW CLUBS        | DROPPED<br>CLUBS | NET<br>GAIN/LOSS | QUARTER               | NEW MEMBER<br>GOAL | CHARTER AND<br>NEW MEMBERS<br>ADDED | DROPPED<br>MEMBERS | NET<br>GAIN/LOSS |  |
| JULY/AUG/SEPT | 1                | 3                | 0                | 3                | JULY/AUG/SEPT         | 28                 | 114                                 | 74                 | 40               |  |
| OCT/NOV/DEC   | 1                | 0                | 0                | 0                | OCT/NOV/DEC           | 16                 | 34                                  | 27                 | 7                |  |
| JAN/FEB/MAR   | 1                | 0                | 0                | 0                | JAN/FEB/MAR           | 28                 | 0                                   | 0                  | 0                |  |
| APR/MAY/JUNE  | 1                | 0                | 0                | 0                | APR/MAY/JUNE          | 28                 | 0                                   | 0                  | 0                |  |